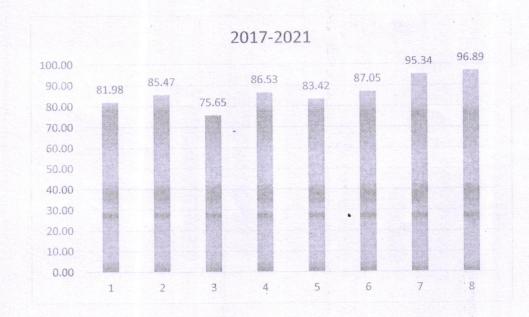

#### 2017-21 Batch:

| Semester | No of students Appeared | No of<br>students<br>Passed | Percentage of pass |
|----------|-------------------------|-----------------------------|--------------------|
| 1        | 172                     | 141                         | 81.98              |
| 2        | 172                     | 147                         | 85.47              |
| 3        | 193                     | 146                         | 75.65              |
| 4        | 193                     | 167                         | 86.53              |
| 5        | 193                     | 161                         | 83.42              |
| 6        | 193                     | 168                         | 87.05              |
| 7        | 193                     | 184                         | 95.34              |
| 8        | 193                     | 187                         | 96.89              |