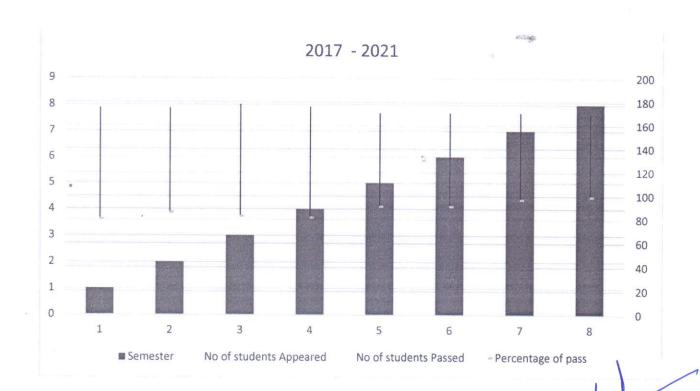

### DEPARTMENT OF CIVIL ENGINEERING STUDENT PROGRESSION REPORT BATCH: 2017-2021

| 2017.2021 |          |          |            |
|-----------|----------|----------|------------|
| 2017-2021 |          |          |            |
|           | No of    | No of    |            |
|           | Students | Students |            |
| Semester  | Appeared | Passed   | Percentage |
| 1         | 119      | 89       | 74.79      |
| 2         | 118      | 81       | 68.64      |
| 3         | 145      | 102      | 70.34      |
| 4         | 144      | 114      | 79.17      |
| 5         | 116      | 89       | 76.72      |
| 6         | 123      | 92       | 74.80      |
| 7         | 123      | 102      | 82.93      |
| 8         | 124      | 124      | 100.00     |