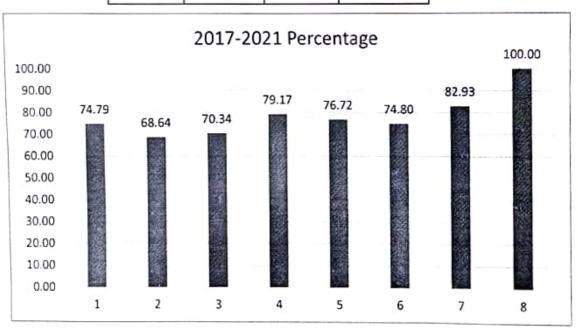

### DEPARTMENT OF CIVIL ENGINEERING STUDENT PROGRESSION REPORT BATCH: 2017-2021

| 2017.2021 |          |          |            |
|-----------|----------|----------|------------|
| 2017-2021 |          |          |            |
|           | No of    | No of    |            |
|           | Students | Students |            |
| Semester  | Appeared | Passed   | Percentage |
| 1         | 119      | 89       | 74.79      |
| 2         | 118      | 81       | 68.64      |
| 3         | 145      | 102      | 70.34      |
| 4         | 144      | 114      | 79.17      |
| 5         | 116      | 89       | 76.72      |
| 6         | 123      | 92       | 74.80      |
| 7         | 123      | 102      | 82.93      |
| 8         | 124      | 124      | 100.00     |