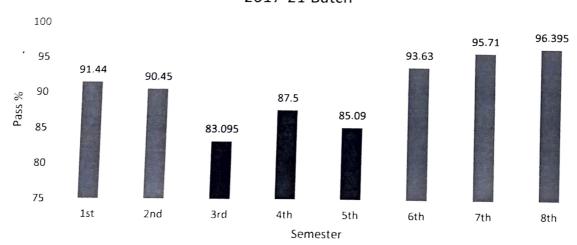

### DEPARTMENT OF EELECTRICAL AND ELECTRONICS ENGINEERING

DETAILS OF PROGRESSIN OF STUDENTS FROM 1st TO 8th SEMISTRES for 2020-21 batch

| AY                 | SEMESTER   | PASS % |
|--------------------|------------|--------|
|                    | 1st<br>2nd | 91.44  |
|                    | 2nd        | 90.45  |
|                    | 3rd        | 83.095 |
| 20 <b>20 - 2</b> 1 | 4th        | 87.5   |
| 2020-21            | 5th        | 85.09  |
|                    | 6th        | 93.63  |
|                    | 7th        | 95.71  |
|                    | 8th        | 96.395 |

#### 2017-21 Batch

Coordinator

HOD-EEE

\$268 Magan, SAJAW-532 127