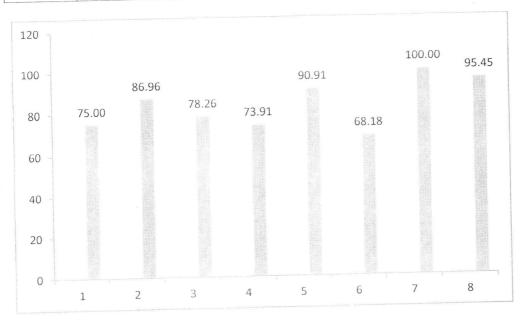

### GMR Institute of Technology Department of CHEM Details of Progression of Students

#### 2017-21 Batch:

| Semester | No of students Appeared | No of students Passed | Percentage of pass |
|----------|-------------------------|-----------------------|--------------------|
| 1        | 24                      | 18                    | 75.00              |
| 2        | 23                      | 20                    | 86.96              |
| 3        | 23                      | 18                    | 78.26              |
|          | 23                      | 17                    | 73.91              |
| 5        | 22                      | 20                    | 90.91              |
| 6        | 22                      | 15                    | 68.18              |
| 7        | 22                      | 22                    | 100.00             |
| 8        | 22                      | 21                    | 95.45              |

yerend

CHEMICAL ENGINEERING
GMRIT, RAJAM.