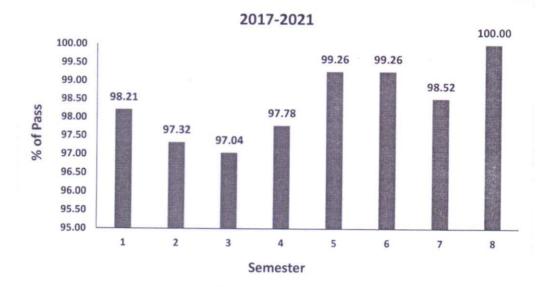

## GMR INSTITUTE OF TECHNOLOGY, RAJAM DEPARTMENT OF MECHANICAL ENGINEERING

| Semester | No.of<br>students<br>Appeared | No.of<br>students<br>Passed | Percentage of<br>Pass |
|----------|-------------------------------|-----------------------------|-----------------------|
| 1        | 112                           | 110                         | 98.21                 |
| 2        | 112                           | 109                         | 97.32                 |
| 3        | 135                           | 131                         | 97.04                 |
| 4        | 135                           | 132                         | 97.78                 |
| 5        | 135                           | 134                         | 99.26                 |
| 6        | 135                           | 134                         | 99.26                 |
| 7        | 135                           | 133                         | 98.52                 |
| 8        | 135                           | 135                         | 100.00                |