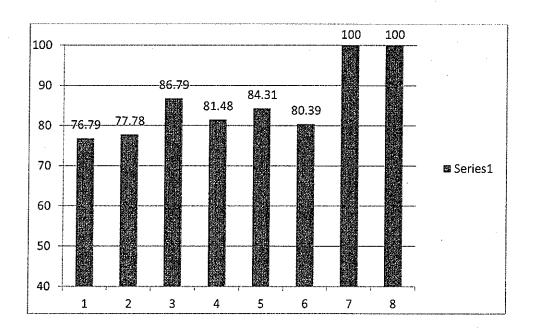

# DEPARTMENT OF INFORMATION TECHNOLOGY DETAILS OF PROGRESSION OF STUDENTS 2017-21 Batch

| Semester | No of students<br>Appeared | No of students<br>Passed | Percentage of pass |
|----------|----------------------------|--------------------------|--------------------|
| 1        | 56                         | 43                       | 76.79              |
| 2        | 54                         | 42                       | 77.78              |
| 3        | 53                         | 46                       | 86.79              |
| 4        | 54                         | 44                       | 81.48              |
| 5        | 51                         | 43 .                     | 84.31              |
| 6        | 51                         | 41                       | 80.39              |
| 7        | 51                         | 51                       | 100.00             |
| 8        | 51                         | 51                       | 100.00             |